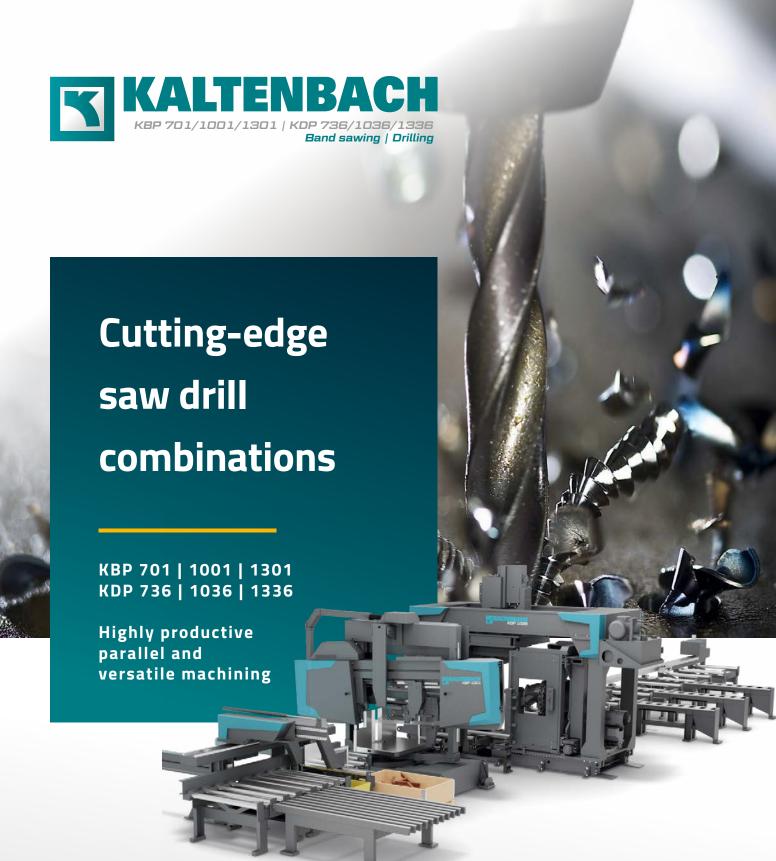

**POWERFUL SOLUTIONS - PASSIONATE PEOPLE** 

High-performance saw drill combinations. Constructed on the basis of high cutting performance, full automation and low maintenance requirements.

Unique drilling machines with advanced machining techniques such as milling, carbide drilling, tapping, counter-sinking and marking.

A remarkable quality and outstanding productivity on every job

High cutting performance

Perfect drilling

Maximum uptime