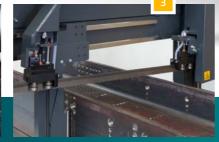

### **BENEFITS AT A GLANCE**

- High-performance technology
- Moveable drilling-axis 500 mm
- Optimum cutting quality
- Increased flexibility and fast processing
- Smart software solutions

- Efficient drilling, milling, marking, tapping and counter-sinking
- Large automatic tool change system
- Sturdy construction
- Integrated, intelligent material measurement

## **POSSIBILITY OF** AFC - AUTO FEED CONTROL

- Automatic adjustment of saw band angle
- Increased cutting performance up to 50%

Precise setting of cutting angle

Automatic tool change

H T L U - O  $\Box$ 