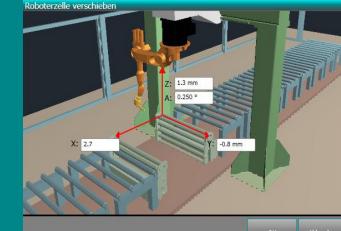

## **OPTIMISE WORKFLOW**

- Improved program generation for complex components
- Processing close to the profile flange due to the possibility of "cutting free"
- Automatic speed reduction when burning small holes with plasma
- ▶ Cut angle compensation for plasma cutting
- Input option for profile tolerances
- Possibility for easy movement of the robot cell
- In case of pressure drop automatic retensioning of the clambs
- Automatic shutdown of the hydraulic pump
- Quicker processing due to:
  - 1. Before new positioning additional opening of the roller clambs is not required
  - 2. During repositioning process home ride is not required